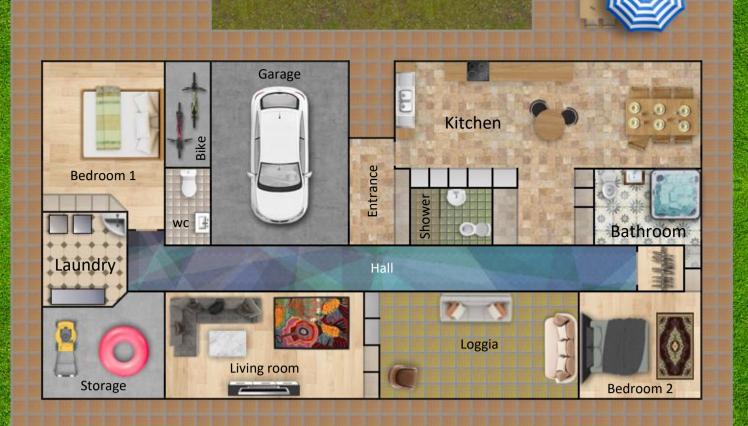

| Room       | Comment                                                                          | Size without cupboard                         |
|------------|----------------------------------------------------------------------------------|-----------------------------------------------|
| Bathroom 1 | The bathroom is copied from another floor plan                                   | $3.8x2 = 7.6 \text{ m}^2$                     |
| Bathroom 2 | Contains a cupboard and a shower                                                 | $3.8x2 = 7.6 \text{ m}^2$                     |
| Bathroom 3 | Contains a cupboard and a jacuzzi                                                | 11,32 m <sup>2</sup>                          |
| Bathroom 4 | Includes a jacuzzi and a patio door                                              | 16,4 m <sup>2</sup>                           |
| Bedroom 1  | The bedroom that fits best is chosen afterwards                                  | $5x4,5 = 22.5 \text{ m}^2$                    |
| Bedroom 2  | The rooms that do not need to be used as bedrooms can be used for other purposes | $6x4,5 = 27 \text{ m}^2$                      |
| Bedroom 3  | This room is probably best as a bedroom and contains a desk                      | Around 28 m <sup>2</sup>                      |
| Cinema     | Surround 5.1 with carpeting, maybe an emergency exit to the garage               | $6.5x8 = 52 \text{ m}^2$                      |
| Garage     | Maybe bigger so you can walk around more easily                                  | $6x4,5 = 27 \text{ m}^2$                      |
| Entrance   | A door to the kitchen and a hat shelf                                            | 8 m <sup>2</sup> with hat shelf               |
| Cleaning   | One cleaning room, the other can be used for other purposes, e.g. a boiler room  | $1,5 \text{ m2 } (\text{x2} = 3 \text{ m}^2)$ |
| Kitchen    | With a walk-in pantry                                                            | 48 m <sup>2</sup>                             |
| Bike       | With room for an electric scooter                                                | $4x2,5 = 10 \text{ m}^2$                      |
| Laundry    | Two washing machines and a tumble dryer/drying cabinet                           | 18,8 m <sup>2</sup>                           |
| Computer   | A computer and a patio door                                                      | 17,25 m <sup>2</sup>                          |
| Hall       | Mixed pattern carpet                                                             | $22,8x2 = 45,6 \text{ m}^2$                   |
| Storage    | Bath toys such as an inflated dolphin and maybe a boiler room                    | 21 m <sup>2</sup>                             |
| Livingroom | With a TV and space for shelves and a grand piano                                | 53 m <sup>2</sup>                             |
| Loggia     | A ceiling TV, dining table, etc.                                                 | $7,7x4,5 = 34,65 \text{ m}^2$                 |